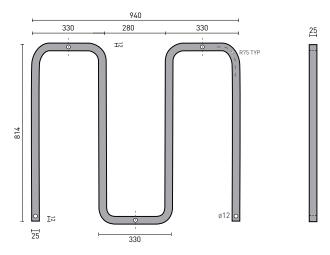

## LARGE CENTRE WASTE FRAME (Suits 1600-1800mm baths) EZF004

f 🖸 🦻 DECINA.COM.AU 1300 DECINA

\*Warranty T&Cs apply, visit decina.com.au Decina reserves the right to change specifications without notice. Due to manufacturing tolerances dimensions may vary +/- 5mm. We recommend installation does not start until after delivery. Please confirm all particulars prior to purchase, call 1300 DECINA or visit decina.com.au