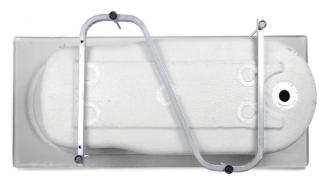

\*If being used as a shower bath installation an additional mortar base support is required between the frame & the floor.

SMALL END WASTE FRAME (Suits 1500mm baths) EZF001

SMALL CENTRE WASTE FRAME (Suits 1500mm baths) EZF003