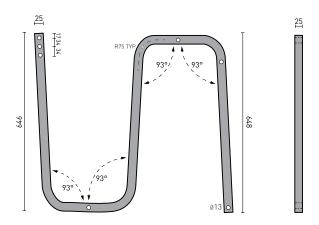

\*If being used as a shower bath installation an additional mortar base support is required between the frame & the floor.

SMALL END WASTE FRAME (Suits 1500mm baths) EZF001