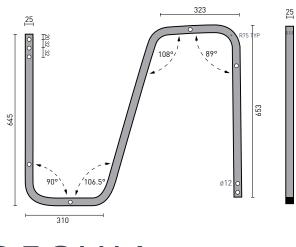

s between 1500-1800mm in length, with a baseboard. This steel frame is adhered to the base of the bath on-site, by the installer or builder. At least 48 hours drying time is required for the adhesive before the bath can be installed & the adjustable, self-leveling feet screwed down to touch the sub floor.

- Adjustable self-leveling feet add 55-170mm
- 1.6mm Galvanised steel
- Simplify the installation process by eliminating the need for further steel framing, a wet bed slurry or a mortar bed\*
- Low cost & time saving
- · Protect against the bath warranty

\*If being used as a shower bath installation an additional mortar base support is required between the frame & the floor.

SMALL END WASTE FRAME (Suits 1500mm baths) EZF001



## LARGE END WASTE FRAME (Suits 1600-1800mm baths) EZF002



DISCOVER INDULGENCE



## LARGE CENTRE WASTE FRAME (Suits 1600-1800mm baths) EZF004



f 🖸 🦻 DECINA.COM.AU 1300 DECINA

\*Warranty T&Cs apply, visit decina.com.au Decina reserves the right to change specifications without notice. Due to manufacturing tolerances dimensions may vary +/- 5mm. We recommend installation does not start until after delivery. Please confirm all particulars prior to purchase, call 1300 DECINA or visit decina.com.au

SMALL CENTRE WASTE FRAME (Suits 1500mm baths) EZF003