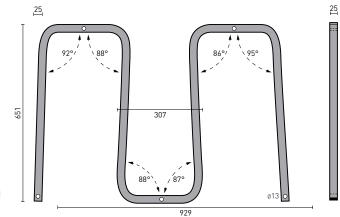

n length, with a baseboard. This steel frame is adhered to the base of the bath on-site, by the installer or builder. At least 48 hours drying time is required for the adhesive before the bath can be installed & the adjustable, self-leveling feet screwed down to touch the sub floor.

- Adjustable self-leveling feet add 55-170mm
- 1.6mm Galvanised steel
- Simplify the installation process by eliminating the need for further steel framing, a wet bed slurry or a mortar bed\*
- Low cost & time saving
- · Protect against the bath warranty

\*If being used as a shower bath installation an additional mortar base support is required between the frame & the floor.

SMALL END WASTE FRAME (Suits 1500mm baths) EZF001



## LARGE END WASTE FRAME (Suits 1600-1800mm baths) EZF002



DISCOVER INDULGENCE



## LARGE CENTRE WASTE FRAME (Suits 1600-1800mm baths) EZF004



f 🖸 🦻 DECINA.COM.AU 1300 DECINA

\*Warranty T&Cs apply, visit decina.com.au Decina reserves the right to change specifications without notice. Due to manufacturing tolerances dimensions may vary +/- 5mm. We recommend installation does not start until after delivery. Please confirm all particulars prior to purchase, call 1300 DECINA or visit decina.com.au

SMALL CENTRE WASTE FRAME (Suits 1500mm baths) EZF003