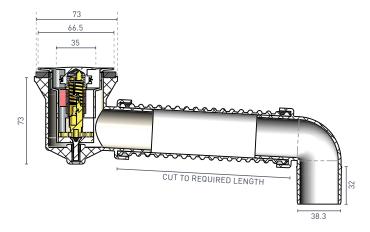

- WaterMark Approved
- Adjustable Flexible connector to max 600mm
- 40mm pop-down removable waste with various finishes
- Removable cartridge for drain access and cleaning
- Easy installation due to top fix design
- Adjustable depth for bath thickness up to 12mm
- Premium solution for free standing baths
- Ideal for limited space (77mm height)
- 1 year guarantee (replacement only)

### **PRODUCT SPECIFICATIONS**

Material: Brass & chrome

Outlet size: 40mm

Warranty: 1 year (replacement only)

# Stainless steel fixing - must be stainless steel, M5 countersunk head Bath pop-down inner body Double seal

Bath pop-down outer body