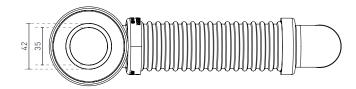

## Bath Pop-Down Waste & Flexi Connector

Product Code: **OWA010** (Chrome)

Due to its 77mm height, this waste and flexi connector is the ideal solution for Freestanding baths and spas that have a clearance of less than 100mm. Thanks to its innovative design, the Pop Down waste sits flush in its open position providing a clean, consistent look throughout your bathroom. The Pop Down plug mechanism can be easily removed for cleaning and maintenance.

- WaterMark Approved
- Adjustable Flexible connector to max 600mm
- 40mm pop-down removable waste with various finishes
- Removable cartridge for drain access and cleaning
- Easy installation due to top fix design
- Adjustable depth for bath thickness up to 12mm
- Premium solution for free standing baths
- Ideal for limited space (77mm height)
- 1 year guarantee (replacement only)