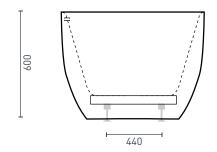

### **PRODUCT SPECIFICATIONS**

Colour: High gloss white

Material: Premium sanitary grade acrylic

1500mm / 1700mm Length:

Width: 800mm Height: 600mm

Capacity: 165L / 176L [200mm below the bath rim]

Bath Type: Freestanding

Waste Position: Centre Net Weight: 41kg / 46kg

Warranty: