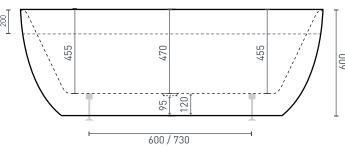

### **PRODUCT SPECIFICATIONS**

Colour: High gloss white

Material: Premium sanitary grade acrylic

1500mm / 1700mm Length:

Width: 800mm Height: 600mm

Capacity: 165L / 176L [200mm below the bath rim]

Bath Type: Freestanding

Waste Position: Centre Net Weight: 41kg / 46kg

Warranty: