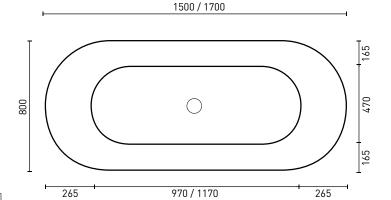

### **PRODUCT SPECIFICATIONS**

Colour: High gloss white

Material: Premium sanitary grade acrylic

1500mm / 1700mm Length:

Width: 800mm Height: 600mm

Capacity: 165L / 176L [200mm below the bath rim]

Bath Type: Freestanding

Waste Position: Centre Net Weight: 41kg / 46kg

Warranty: