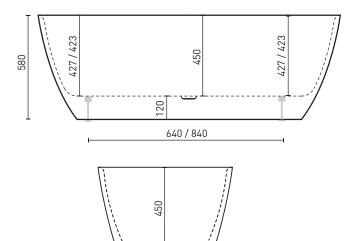

## **PRODUCT SPECIFICATIONS**

Colour: Gloss White

Material: Premium sanitary grade acrylic

Length: 1480mm / 1680mm

Width: 750mm Height: 580mm

Capacity: 139L / 182L [200mm below the bath rim]

Bath Type: Freestanding

## 1480 / 1680 1140 / 1340 170 170 150 450 750 150