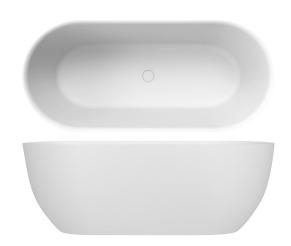

## Novara Freestanding Bath

Product Code: N01480W / N01680W

The Novara's smooth curves are designed for lovers of oval baths. The centre waste and lumbar support at both ends, makes it perfect for dual bathing. High gloss white finish.

## **PRODUCT SPECIFICATIONS**

Colour: Gloss White

Material: Premium sanitary grade acrylic

Length: 1480mm / 1680mm

Width: 750mm Height: 580mm

Capacity: 139L / 182L [200mm below the bath rim]

Bath Type: Freestanding