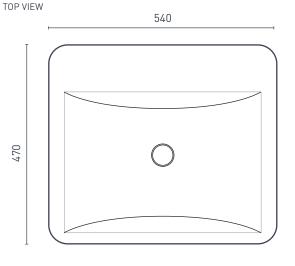

## **PRODUCT SPECIFICATIONS**

| Colour:     | High gloss white                   |
|-------------|------------------------------------|
| Material:   | Superior vitreous china            |
| Length:     | 540mm                              |
| Width:      | 470mm                              |
| Height:     | 185mm                              |
| Capacity:   | 7.5L                               |
| Basin Type: | Vanity inset                       |
| Net Weight: | 8kg                                |
| Warranty:   | 10 years* (refer to decina.com.au) |