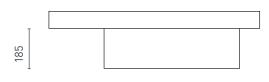

## **PRODUCT SPECIFICATIONS**

| Colour:     | High gloss white                   |
|-------------|------------------------------------|
| Material:   | Superior vitreous china            |
| Length:     | 540mm                              |
| Width:      | 470mm                              |
| Height:     | 185mm                              |
| Capacity:   | 7.5L                               |
| Basin Type: | Vanity inset                       |
| Net Weight: | 8kg                                |
| Warranty:   | 10 years* (refer to decina.com.au) |

## **OPTIONAL ACCESSORIES**

☑ 32 X 40mm Quattro pop-up basin waste - chrome WA005
☑ Overflow ring - PVV chrome WA010, brass matte black WA011

SIDE VIEW

540

\*Warranty T&Cs apply, visit <u>decina.com.au</u> Decina reserves the right to change specifications without notice. Due to manufacturing tolerances dimensions may vary +/- 5mm. We recommend installation does not start until after delivery. Please confirm all particulars prior to purchase, call 1300 DECINA or visit <u>decina.com.au</u>