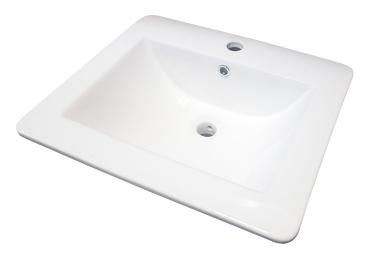

## San Diego Vanity Inset Rectangle Basin

## Product Code: **SDBVBW**

The San Diego rectangle inset vanity basin features clean lines with a generous capacity. It is designed to be mounted above the benchtop with the bowl sitting underneath. Combine it with a basin mixer into the taphole. A practical, modern space saving design that incorporates an overflow. The wide rim enables easy installation.