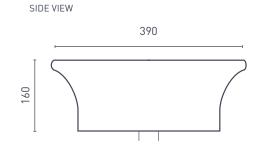

## **PRODUCT SPECIFICATIONS**

Colour: High gloss white

Material: Premium vitreous china

Length: 550mm Width: 390mm Height: 160mm Capacity: 7.5L

Basin Type: Counter top

Net Weight: 8kg

Warranty: 10 years\* (refer to decina.com.au)