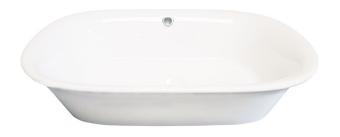

## Lola **Counter Top Basin**

Product Code: LOBCTW

The Lola counter top basin features a thin edge and shadow base & is designed to be mounted on top of a vanity or counter top bench, combined with a vessel or wall basin mixer. The base of this basin gives it the appearance of floating above the vanity bench & compliments the Lola freestanding bath perfectly. An overflow hole is built into the front of the basin to take any excess water back to the waste.