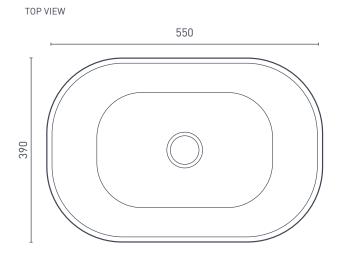

## **PRODUCT SPECIFICATIONS**

Colour: High gloss white

Material: Premium vitreous china

Length: 550mm Width: 390mm Height: 160mm Capacity: 7.5L

Basin Type: Counter top

Net Weight: 8kg

Warranty: 10 years\* (refer to decina.com.au)