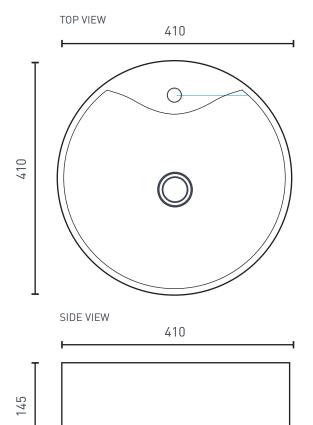

## **PRODUCT SPECIFICATIONS**

| Colour:     | High gloss white                   |
|-------------|------------------------------------|
| Material:   | Superior vitreous china            |
| Length:     | 410mm                              |
| Width:      | 410mm                              |
| Height:     | 145mm                              |
| Capacity:   | 7.5L                               |
| Basin Type: | Counter top                        |
| Warranty:   | 10 years* (refer to decina.com.au) |