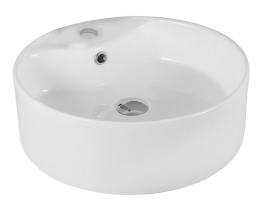

## Caval Counter Top Round Basin

The Caval counter top basin, features thin clean round lines with a generous capacity. It is designed to be mounted above the bench top. Combine it with a basin mixer in the tap hole. A practical, modern design with thin rim enables easy installation and incorporates an overflow.