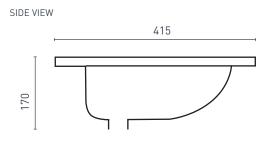

## **PRODUCT SPECIFICATIONS**

Colour: High gloss white

Premium vitreous china Material:

Length: 415mm Width: 415mm Height: 170mm Capacity: 4.5L

Basin Type: Vanity-inset

Net Weight: 8kg

Warranty: 10 years\* (refer to decina.com.au)