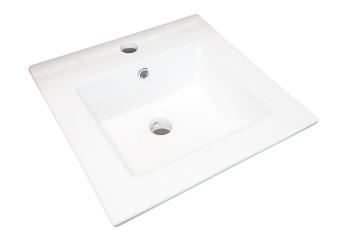

## Carina Vanity-Inset **Square Basin**

Product Code: CABVW

The Carina square inset vanity basin, features clean square lines with a generous capacity. It is designed to be mounted above the benchtop with the bowl sitting underneath. Combine it with a basin mixer into the taphole. A practical, modern space saving design the wide rim enables easy installation and incorporates an

## **PRODUCT SPECIFICATIONS**

Colour: High gloss white

Premium vitreous china Material:

Length: 415mm Width: 415mm Height: 170mm Capacity: 4.5L

Basin Type: Vanity-inset

Net Weight: 8kg

Warranty: 10 years\* (refer to decina.com.au)