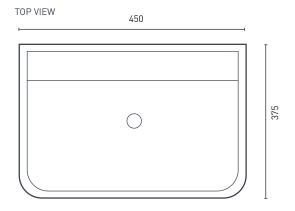

## **PRODUCT SPECIFICATIONS**

Colour: High gloss white

Material: Superior vitreous china

Length: 450mm Width: 375mm Height: 200mm Capacity: 7.4L

Basin Type: Wall mounted

Net Weight: 16.7kg Tapholes: NTH

Warranty: 10 years\* (refer to decina.com.au)