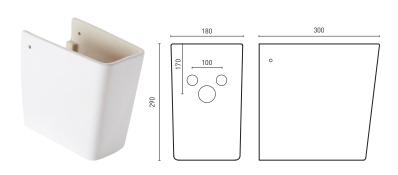

## **PRODUCT SPECIFICATIONS**

Colour: High gloss white

Material: Superior vitreous china

Length: 450mm Width: 375mm Height: 200mm Capacity: 7.4L

Basin Type: Wall mounted

Net Weight: 16.7kg Tapholes: NTH

Warranty: 10 years\* (refer to decina.com.au)