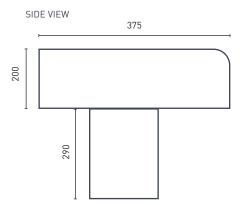

## **PRODUCT SPECIFICATIONS**

Colour: High gloss white

Material: Superior vitreous china

Length: 450mm Width: 375mm Height: 200mm Capacity: 7.4L

Basin Type: Wall mounted

Net Weight: 16.7kg Tapholes: NTH

Warranty: 10 years\* (refer to decina.com.au)