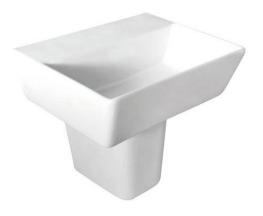

## Aria Wall Mounted / Pedstal Basin

Product Code: ARBWMW460

The highly durable and functional Aria wall basin is designed to be mounted to a wall and features a wide soap platform area. Wall installation kit, chrome popup plug and waste included. Matching shroud available.

## **PRODUCT SPECIFICATIONS**

Colour: High gloss white

Material: Superior vitreous china

Length: 450mm Width: 375mm Height: 200mm Capacity: 7.4L

Basin Type: Wall mounted

Net Weight: 16.7kg Tapholes: NTH

Warranty: 10 years\* (refer to decina.com.au)