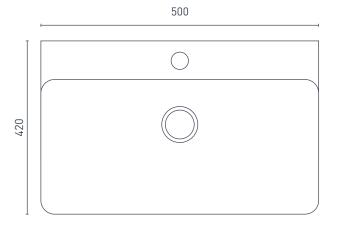

## **PRODUCT SPECIFICATIONS**

| Colour:     | High gloss white                   |
|-------------|------------------------------------|
| Material:   | Superior vitreous china            |
| Length:     | 500mm                              |
| Width:      | 420mm                              |
| Height:     | 130mm                              |
| Capacity:   | 7.5L                               |
| Basin Type: | Semi-recessed                      |
| Net Weight: | 8kg                                |
| Warranty:   | 10 years* (refer to decina.com.au) |