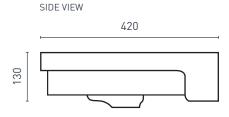

## **PRODUCT SPECIFICATIONS**

| Colour:     | High gloss white                   |
|-------------|------------------------------------|
| Material:   | Superior vitreous china            |
| Length:     | 500mm                              |
| Width:      | 420mm                              |
| Height:     | 130mm                              |
| Capacity:   | 7.5L                               |
| Basin Type: | Semi-recessed                      |
| Net Weight: | 8kg                                |
| Warranty:   | 10 years* (refer to decina.com.au) |