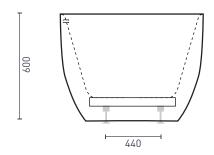

Waste Position: Centre Net Weight: 41kg / 46kg

Warranty: 10 years\* (refer to decina.com.au)