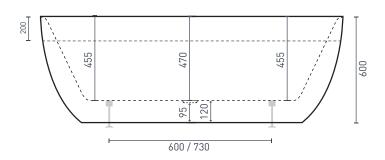

## **PRODUCT SPECIFICATIONS**

Colour: High gloss white

Material: Premium sanitary grade acrylic

1500mm / 1700mm Length:

Width: 800mm Height: 600mm

Capacity: 165L / 176L [200mm below the bath rim]

Bath Type: Freestanding