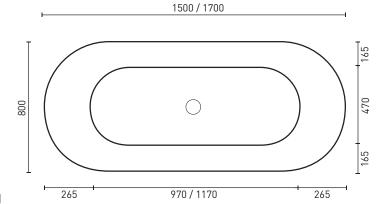

## **PRODUCT SPECIFICATIONS**

Colour: High gloss white

Material: Premium sanitary grade acrylic

1500mm / 1700mm Length:

Width: 800mm Height: 600mm

Capacity: 165L / 176L [200mm below the bath rim]

Bath Type: Freestanding