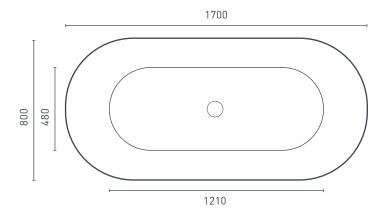

## **PRODUCT SPECIFICATIONS**

Colour: High gloss White

Material: Premium sanitary grade acrylic

Length: 1700mm Width: 800mm Height: 580mm

Capacity: 135L [200mm below the bath rim]

Bath Type: Freestanding

Waste Position: Centre Net Weight: 43kg