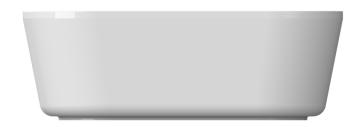

## Solis Freestanding Bath

Product Code: SL1700W

The Solis freestanding bath is designed with a raised base to give a 'shadow' effect from underneath the bath. Designed with beautiful curved edges & a thin bath rim perfect for a luxury, designer style bathroom