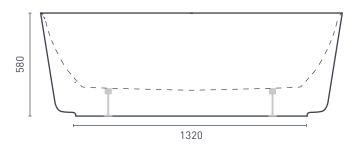

## **PRODUCT SPECIFICATIONS**

Colour: High gloss White

Material: Premium sanitary grade acrylic

Length: 1700mm Width: 800mm Height: 580mm

Capacity: 135L [200mm below the bath rim]

Bath Type: Freestanding

Waste Position: Centre Net Weight: 43kg