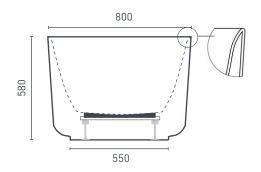

## **PRODUCT SPECIFICATIONS**

Colour: High gloss White

Material: Premium sanitary grade acrylic

Length: 1700mm Width: 800mm Height: 580mm

Capacity: 135L [200mm below the bath rim]

Bath Type: Freestanding

Waste Position: Centre Net Weight: 43kg