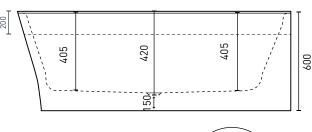

### **PRODUCT SPECIFICATIONS**

Colour: High gloss white

Material: Premium sanitary grade acrylic

Lenath: Width: 780mm Height: 600mm

Capacity: 137L [200mm below the bath rim] Bath Type: Back-to-corner freestanding

Waste Position: Centre Net Weight: 40kg

Warranty: 10 years\* (refer to decina.com.au)