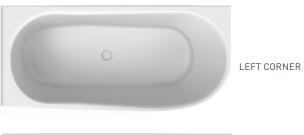

## Natalia Back-to-Corner Freestanding Bath

with two-sided tile bead [left or right corner]

Product Code: NA1700LW / NA1700RW

The Natalia's space saving, back-to-corner freestanding design, features two sides of tile bead that can be integrated into corner walls to give an easy to clean, water tight seal around the bath rim.

- Australian Standard 1172.5:2019
- Adjustable self-supporting feet
- Lumbar support
- Internal steel support frame
- Tile bead 2 sides
- Left or right corner available