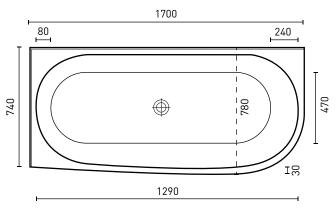

### **PRODUCT SPECIFICATIONS**

Colour: High gloss white

Material: Premium sanitary grade acrylic

Lenath: Width: 780mm Height: 600mm

Capacity: 137L [200mm below the bath rim] Bath Type: Back-to-corner freestanding

Waste Position: Centre Net Weight: 40kg

Warranty: 10 years\* (refer to decina.com.au)