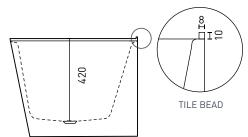

## Natalia Back-to-Corner Freestanding Bath

with two-sided tile bead [left or right corner]

Product Code: NA1700LW / NA1700RW

The Natalia's space saving, back-to-corner freestanding design, features two sides of tile bead that can be integrated into corner walls to give an easy to clean, water tight seal around the bath rim.

- Australian Standard 1172.5:2019
- Adjustable self-supporting feet
- Lumbar support
- Internal steel support frame
- Tile bead 2 sides
- Left or right corner available