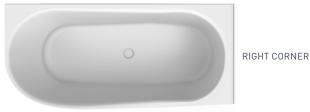

## Natalia Back-to-Corner Freestanding Bath

with two-sided tile bead [left or right corner]

Product Code: NA1700LW / NA1700RW

The Natalia's space saving, back-to-corner freestanding design, features two sides of tile bead that can be integrated into corner walls to give an easy to clean, water tight seal around the bath rim.

- Australian Standard 1172.5:2019
- Adjustable self-supporting feet
- Lumbar support
- Internal steel support frame
- Tile bead 2 sides
- Left or right corner available