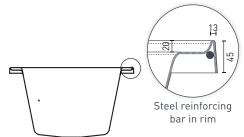

- AS/NZ Standard 2023/1995
- Steel rod reinforced rim
- Double reinforced bath base