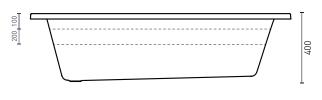

#### **PRODUCT SPECIFICATIONS**

Colour: High Gloss White

Material: Premium Sanitary grade acrylic

1525mm / 1675mm Length:

Width: 765mm Height: 400mm 138L / 156L Capacity:

[200mm below the bath rim]

Bath Type: Inset Waste Position: End

# 1525 / 1675 1114 / 1304 765