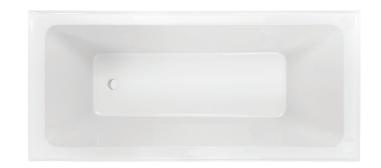

## **Aria Inset Bath**

### with tile bead

Product Code: AR1525W / AR1675W

🗪 MADE IN AUSTRALIA

The Aria's classic design features steep sides for maximum internal space & a tile bead which allows it to be integrated flush into a tiled wall and finished with a water tight seal.