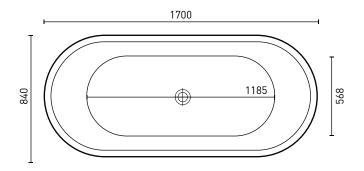

## **PRODUCT SPECIFICATIONS**

Colour: High gloss white

Material: Premium sanitary grade acrylic

Length: 1700mm Width: 840mm 595mm Height:

Capacity: 195L [200mm below the bath rim]

Bath Type: Freestanding bath