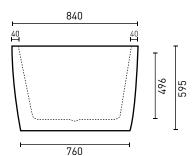

## **PRODUCT SPECIFICATIONS**

Colour: High gloss white

Material: Premium sanitary grade acrylic

Length: 1700mm Width: 840mm 595mm Height:

Capacity: 195L [200mm below the bath rim]

Bath Type: Freestanding bath