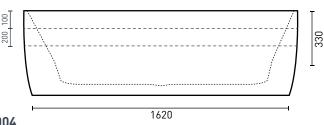

## **PRODUCT SPECIFICATIONS**

Colour: High gloss white

Material: Premium sanitary grade acrylic

Length: 1700mm Width: 840mm 595mm Height:

Capacity: 195L [200mm below the bath rim]

Bath Type: Freestanding bath