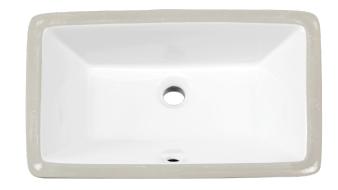

## San Diego Under-Mount Rectangle Basin

Product Code: SDBUCW

The San Diego rectangle undermount basin is designed to sit under a solid surface bench top or vanity, to give an integrated, seamless look while providing generous bowl depth. The mixer needs to be mounted above the basin on the bench or wall. An overflow hole is at the front of the basin.

## **PRODUCT SPECIFICATIONS**

Colour: High gloss white

Material: Superior vitreous china

Length: 525mm Width: 345mm 180mm Height: Capacity: 71

Basin Type: Under-mount

Net Weight: 8kg

Warranty: 10 years\* (refer to decina.com.au)