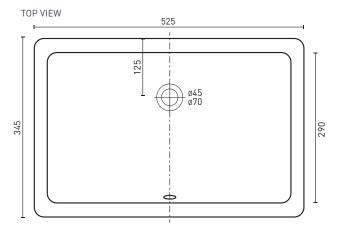

## **PRODUCT SPECIFICATIONS**

Colour: High gloss white

Material: Superior vitreous china

Length: 525mm Width: 345mm 180mm Height: Capacity: 71

Basin Type: Under-mount

Net Weight: 8kg

Warranty: 10 years\* (refer to decina.com.au)

## 525

FRONT VIEW