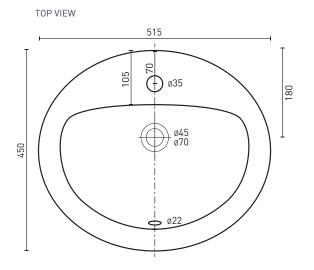

## **PRODUCT SPECIFICATIONS**

Colour: High gloss white

Material: Superior vitreous china

Length:515mmWidth:450mmHeight:190mmCapacity:4.5L

Basin Type: Vanity inset

Net Weight: 7kg

Warranty: 10 years\* (refer to decina.com.au)