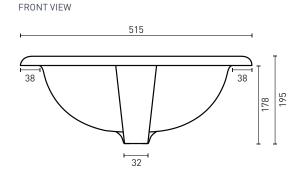

## **PRODUCT SPECIFICATIONS**

Colour: High gloss white

Material: Superior vitreous china

Length:515mmWidth:450mmHeight:190mmCapacity:4.5L

Basin Type: Vanity inset

Net Weight: 7kg

Warranty: 10 years\* (refer to decina.com.au)