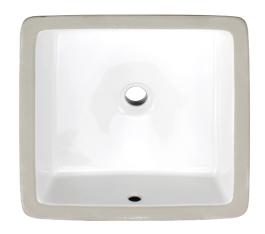

## Carina Under-Mount Square Basin

Product Code: CABUCW

The Carina square undermount basin is designed to be installed into a vanity or bench top to give a seamless, intergated look, while providing generous bowl depth. Combine with tapware mounted on the bench top or wall above the basin.

## **PRODUCT SPECIFICATIONS**

Colour: High gloss white

Material: Premium vitreous china

Length: 405mm Width: 405mm 175mm Height: Capacity: 6.4L

Basin Type: Under-mount

Net Weight: 9kg

Warranty: 10 years\* (refer to decina.com.au)