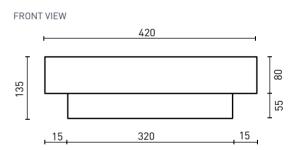

## **PRODUCT SPECIFICATIONS**

Colour: High gloss white

Material: Premium vitreous china

Length: 420mm Width: 420mm Height: 135mm Capacity: 7.8L

Semi-inset Basin Type: Net Weight: 9.7kg

Warranty: 10 years\* (refer to decina.com.au)