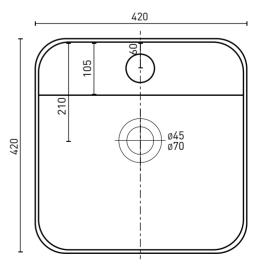

## **PRODUCT SPECIFICATIONS**

Colour: High gloss white

Material: Premium vitreous china

Length: 420mm Width: 420mm Height: 135mm Capacity: 7.8L

Semi-inset Basin Type: Net Weight: 9.7kg

Warranty: 10 years\* (refer to decina.com.au)