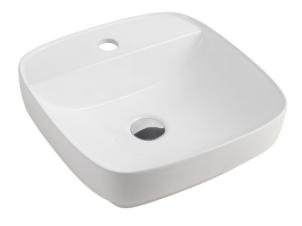

## Carina Semi-Inset **Square Basin**

Product Code: CABSIW

The Carina sqaure semi-inset basin features an ultra thin edge & is designed to be partially installed into a vanity or counter top. Combine with a basin mixer mounted on top of the basin, which saves counter top space & is easier to clean.

- AS/NZ Standard AS1172.4.2019
- Semi-inset basin
- Taphole
- Ultra-thin edge