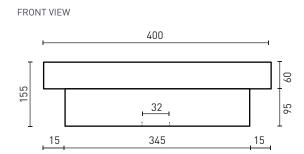

- AS/N7 Standard AS1172.4.2019
- Semi-inset basin
- Tap hole
- Overflow

Colour: High gloss white

Material: Superior vitreous china

400mm Length: Width: 400mm 155mm Height: Capacity: 4.5L

Semi-inset Basin Type: