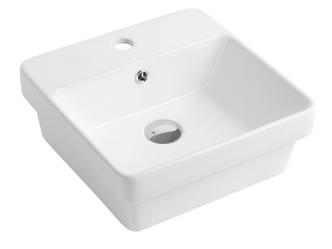

## **Aria Semi-Inset Square Basin**

Product Code: ARBSIW

The Aria squure semi-inset basin features an ultra thin edge & is designed to be partially installed into a vanity counter top. Combine with a basin mixer mounted on top of the basin. A chrome overflow takes any excess water back to the waste to prevent overflowing.

- AS/N7 Standard AS1172.4.2019
- Semi-inset basin
- Tap hole
- Overflow

Colour: High gloss white

Material: Superior vitreous china

400mm Length: Width: 400mm 155mm Height: Capacity: 4.5L

Semi-inset Basin Type: