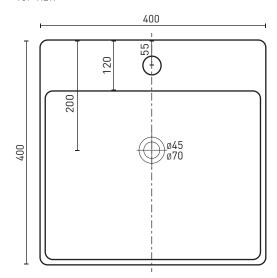

- AS/N7 Standard AS1172.4.2019
- Semi-inset basin
- Tap hole
- Overflow

Colour: High gloss white

Material: Superior vitreous china

400mm Length: Width: 400mm 155mm Height: Capacity: 4.5L

Semi-inset Basin Type:

## **OPTIONAL ACCESSORIES**

☑ 32 X 40mm Quattro pop-up basin waste - chrome **WA005** 

✓ Overflow ring - PVV chrome **WA010**, brass matte black **WA011** 

TOP VIEW

1300 DECINA.COM.AU 1300 DECINA