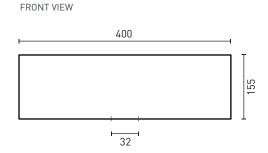

## **PRODUCT SPECIFICATIONS**

Colour: High gloss white

Material: Superior vitreous china

400mm Length: Width: 420mm 155mm Height: Capacity: 4.5L

Basin Type: Counter top

Net Weight: 13kg

Warranty: 10 years\* (refer to decina.com.au)