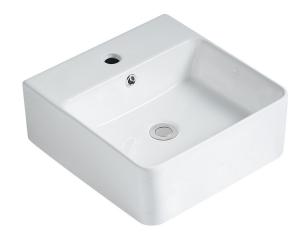

## **Aria Counter Top Square Basin**

Product Code: ARBCT4W

The Aria square counter top basin features a thin edge & is designed to be mounted on top of a vanity or counter top bench. Combine it with a basin mixer mounted into the taphole in the top of the basin. A practical, space saving design in a modern, thin edge counter top style.

## **PRODUCT SPECIFICATIONS**

Colour: High gloss white

Material: Superior vitreous china

400mm Length: Width: 420mm 155mm Height: Capacity: 4.5L

Basin Type: Counter top

Net Weight: 13kg

Warranty: 10 years\* (refer to decina.com.au)