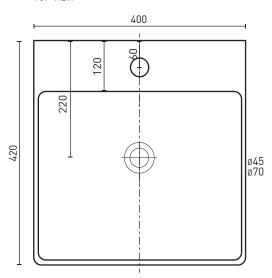

## **PRODUCT SPECIFICATIONS**

Colour: High gloss white

Material: Superior vitreous china

400mm Length: Width: 420mm 155mm Height: Capacity: 4.5L

Basin Type: Counter top

Net Weight: 13kg

Warranty: 10 years\* (refer to decina.com.au)

TOP VIEW

## **OPTIONAL ACCESSORIES**

☑ 32 X 40mm Quattro pop-up basin waste - chrome **WA005** 

✓ Overflow ring - PVV chrome **WA010**, brass matte black WA011