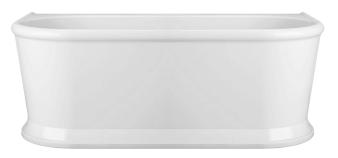

## Oxford Back-to-Wall Freestanding Bath

Product Code: 0X1700W

The Oxford's Hampton-inspired style has a chic heritage aesthetic that sits flush up against a wall with no tile bead integration required.

- AS/NZ Standard 2023/1995
- Adjustable self-supporting feet
- Lumbar support
- Full steel support frame
- Suitable for dual bathing

Colour: High gloss white

Material: Premium sanitary grade acrylic

Length: 1700mm Width: 800mm Height: 600mm