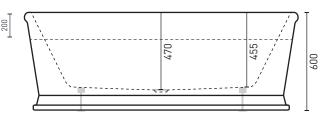

- AS/NZ Standard 2023/1995
- Adjustable self-supporting feet
- Lumbar support
- Full steel support frame
- Suitable for dual bathing

Colour: High gloss white

Material: Premium sanitary grade acrylic

Length: 1700mm Width: 800mm Height: 600mm

Capacity: 174L [200mm below the bath rim] Bath Type: Back-to-wall freestanding

Waste Position: Centre Net Weight: 50ka

Warranty: 10 years\* (refer to decina.com.au)