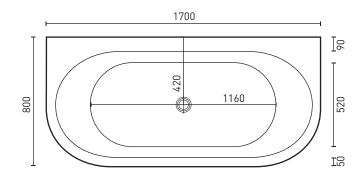

- AS/NZ Standard 2023/1995
- Adjustable self-supporting feet
- Lumbar support
- Full steel support frame
- Suitable for dual bathing

Colour: High gloss white

Material: Premium sanitary grade acrylic

Length: 1700mm Width: 800mm Height: 600mm

Capacity: 174L [200mm below the bath rim] Bath Type: Back-to-wall freestanding

Waste Position: Centre Net Weight: 50ka

Warranty: 10 years\* (refer to decina.com.au)