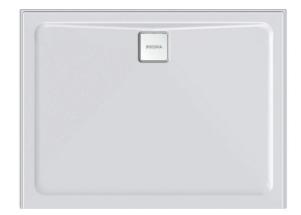

## Luna Rectangle Shower Base with three-sided tile bead

## 🚔 MADE IN AUSTRALIA

The Luna's slimline design, with three side tile bead, can be fully integrated into tiled bathroom walls or combined with other Decina shower products to create a leak resistant, long lasting, luxury shower enclosure. This shower base has a rear outlet position, plus an exclusive Decina branded chrome, friction lock removable waste cover.

- Made to AS/NZ Standard 3588:1996
- Steel rod reinforced base
- Base is triple reinforced with fiberglass, timber and resin
- Includes chrome, friction lock removable waste cover
- 49mm low entry height
- Self-supporting feet
- No mortar bed required
- Slip resistant
- Easy to clean & maintain