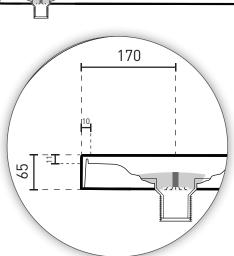

## 🚔 MADE IN AUSTRALIA

The Luna's slimline design, with three side tile bead, can be fully integrated into tiled bathroom walls or combined with other Decina shower products to create a leak resistant, long lasting, luxury shower enclosure. This shower base has a rear outlet position, plus an exclusive Decina branded chrome, friction lock removable waste cover.

- Made to AS/NZ Standard 3588:1996
- Steel rod reinforced base
- Base is triple reinforced with fiberglass, timber and resin
- Includes chrome, friction lock removable waste cover
- 49mm low entry height
- Self-supporting feet
- No mortar bed required
- Slip resistant
- Easy to clean & maintain

## **PRODUCT SPECIFICATIONS**

| Material:   | Premium sanitary grade acrylic, high gloss white / chrome |
|-------------|-----------------------------------------------------------|
| Width:      | 1200mm                                                    |
| Depth:      | 900mm                                                     |
| Height:     | 64mm<br>(base height to the top of the tile bead)         |
| Net Weight: | 28kg                                                      |
| Warranty:   | 10 years (refer to decina.com.au)                         |