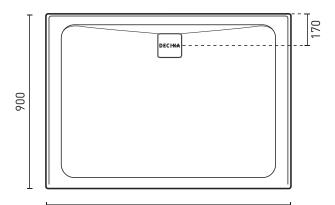

## **PRODUCT SPECIFICATIONS**

| Material:   | Premium sanitary grade acrylic, high gloss white / chrome |
|-------------|-----------------------------------------------------------|
| Width:      | 1200mm                                                    |
| Depth:      | 900mm                                                     |
| Height:     | 64mm<br>(base height to the top of the tile bead)         |
| Net Weight: | 28kg                                                      |
| Warranty:   | 10 years (refer to decina.com.au)                         |