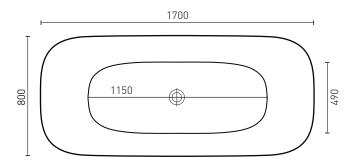

## **PRODUCT SPECIFICATIONS**

Colour: High gloss white

Premium sanitary grade acrylic Material:

Length: 1700mm 800mm Width: Height: 600mm

198L [200mm below the bath rim] Capacity:

Bath Type: Freestanding

Waste Position: Centre Net Weight: 50kg