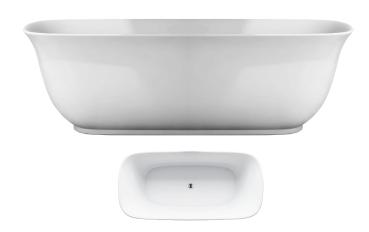

## Lola Freestanding Bath

Product Code: L01700W

The Lola's beautifully fluted silhouette, ultra thin bath lip and unique shadow base create an elegant & timeless design perfect for any bathroom space.

- AS/NZ Standard 2023/1995
- Adjustable self-supporting feet
- Lumbar support
- Suitable for dual bathing