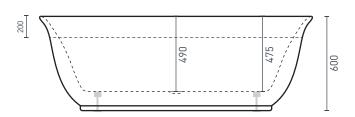

## **PRODUCT SPECIFICATIONS**

Colour: High gloss white

Premium sanitary grade acrylic Material:

Length: 1700mm 800mm Width: Height: 600mm

198L [200mm below the bath rim] Capacity:

Bath Type: Freestanding

Waste Position: Centre Net Weight: 50kg