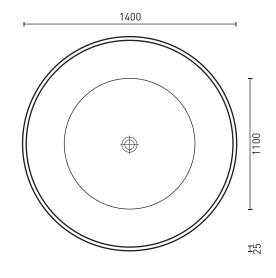

## **PRODUCT SPECIFICATIONS**

| Colour:         | High gloss white                   |
|-----------------|------------------------------------|
| Material:       | Premium sanitary grade acrylic     |
| Length:         | 1400mm                             |
| Width:          | 1400mm                             |
| Height:         | 600mm                              |
| Capacity:       | 290L [200mm below the bath rim]    |
| Bath Type:      | Freestanding                       |
| Waste Position: | Centre                             |
| Net Weight:     | 75kg                               |
| Warranty:       | 10 years* (refer to decina.com.au) |