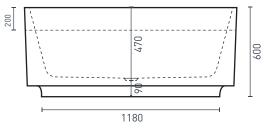

## **PRODUCT SPECIFICATIONS**

| Colour:         | High gloss white                   |
|-----------------|------------------------------------|
| Material:       | Premium sanitary grade acrylic     |
| Length:         | 1400mm                             |
| Width:          | 1400mm                             |
| Height:         | 600mm                              |
| Capacity:       | 290L [200mm below the bath rim]    |
| Bath Type:      | Freestanding                       |
| Waste Position: | Centre                             |
| Net Weight:     | 75kg                               |
| Warranty:       | 10 years* (refer to decina.com.au) |