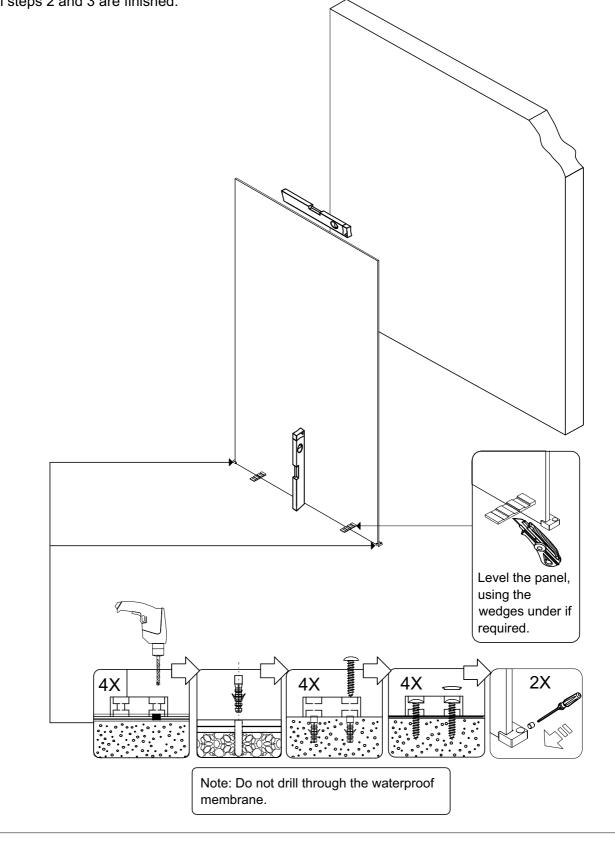

### 

Refer to drawing on page 3 for dimensions.

Install the glass and bottom brackets. The glass should go so that the side with the EZI Clean sticker faces the water source. Note that a second person will be required to hold the glass vertical until steps 2 and 3 are finished.