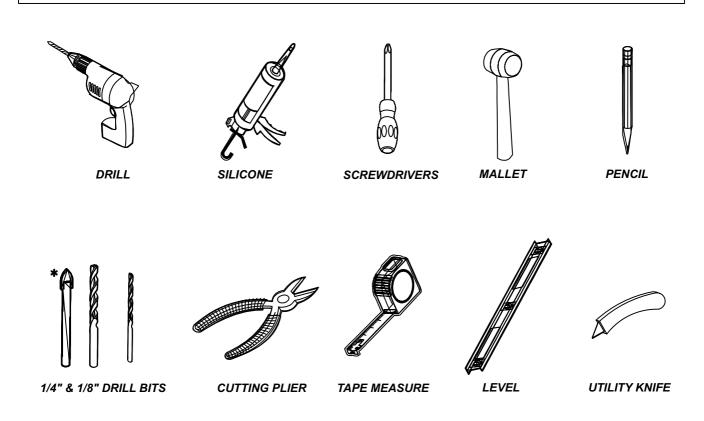

#### Important Pre-Installation Information

- Please read this entire instruction booklet before commencing installation.
- A licenced tradesman must be used for the installation.
- Two people are required to complete this installation.
- Ensure there is a gasket between all glass and metal components.
- Leave the plastic protectors on the glass corners until the last possible moment.
- Instructions to install the shower tray are included with the shower tray.

### 

Refer to drawing on page 3 for dimensions.

Install the glass and bottom brackets. The glass should go so that the side with the EZI Clean sticker faces the water source. Note that a second person will be required to hold the glass vertical until steps 2 and 3 are finished.

4

Refer to drawing on page 3 for dimensions.

Install the top wall brackets so the top support bars will sit level when installed. A trial assembly of the top support assemblies will assist this.

Do the final assembly of the top support system, making sure that there is a gasket between all glass and metal components.