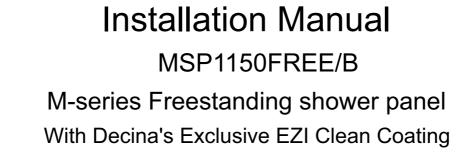

### 

Refer to drawing on page 3 for dimensions.

Install the glass and bottom brackets. The glass should go so that the side with the EZI Clean sticker faces the water source. Note that a second person will be required to hold the glass vertical until steps 2 and 3 are finished.

4

Refer to drawing on page 3 for dimensions.

Install the top wall brackets so the top support bars will sit level when installed. A trial assembly of the top support assemblies will assist this.

Do the final assembly of the top support system, making sure that there is a gasket between all glass and metal components.

If the panel is less than 1155mm from the wall and the support bar must be shortened with a hacksaw, remove the required amount from the end of the bar that does not have holes in it.

6

Apply the silicone (not supplied) and wait for 24 hours before using the shower.