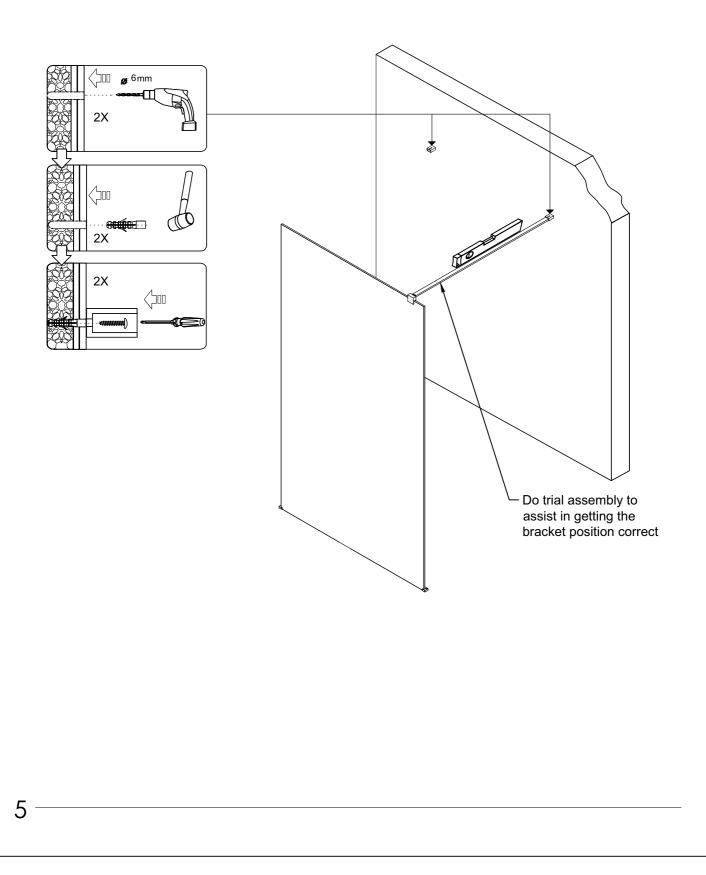

4

Refer to drawing on page 3 for dimensions.

Install the top wall brackets so the top support bars will sit level when installed. A trial assembly of the top support assemblies will assist this.

Do the final assembly of the top support system, making sure that there is a gasket between all glass and metal components.