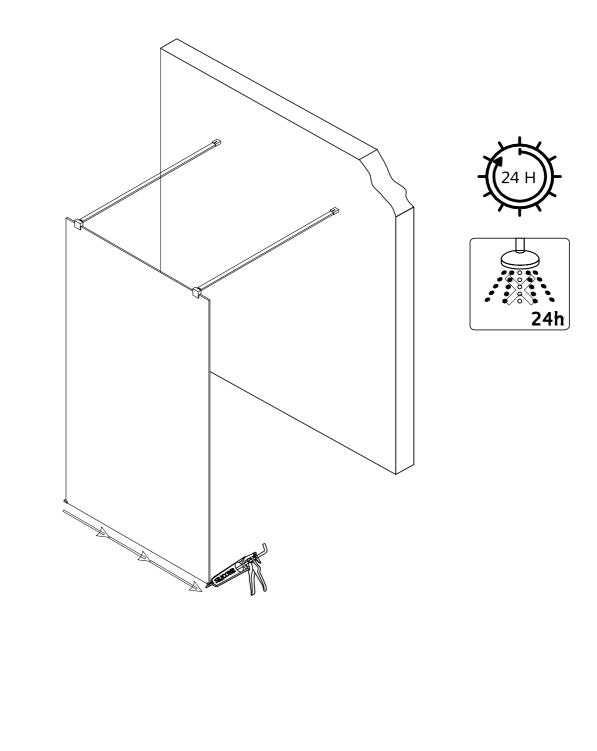

4

Refer to drawing on page 3 for dimensions.

Install the top wall brackets so the top support bars will sit level when installed. A trial assembly of the top support assemblies will assist this.

Do the final assembly of the top support system, making sure that there is a gasket between all glass and metal components.

If the panel is less than 1155mm from the wall and the support bar must be shortened with a hacksaw, remove the required amount from the end of the bar that does not have holes in it.

6

Apply the silicone (not supplied) and wait for 24 hours before using the shower.