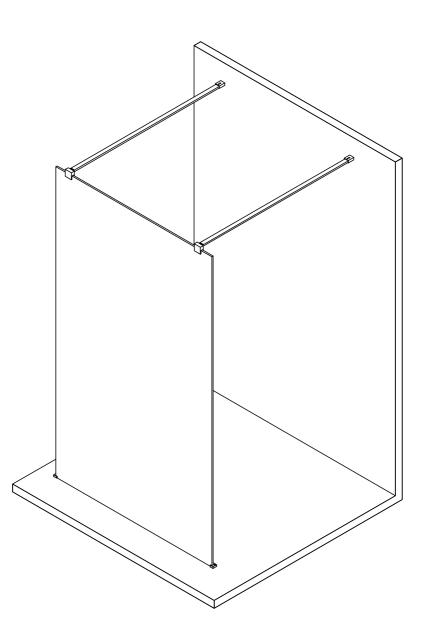

#### **Tools Required**

\* Use the correct type of drill bit for the material being drilled, with 6mm used for anchor fixing and 3mm used for screwing directly into the wall studs.