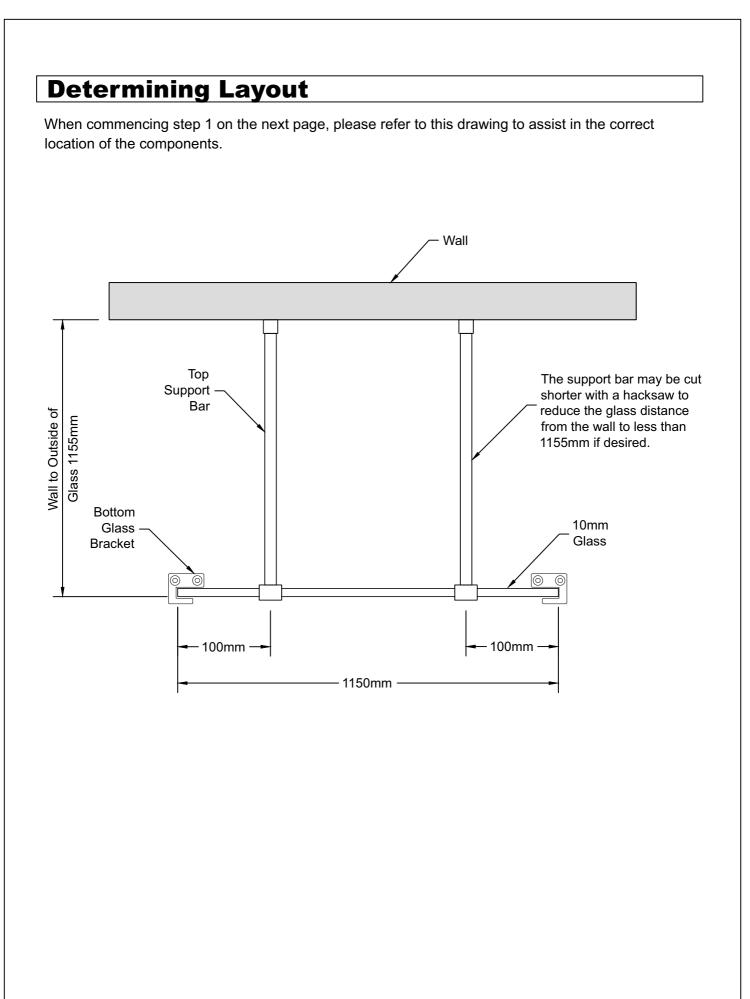

### 

Refer to drawing on page 3 for dimensions.

Install the glass and bottom brackets. The glass should go so that the side with the EZI Clean sticker faces the water source. Note that a second person will be required to hold the glass vertical until steps 2 and 3 are finished.

4

Refer to drawing on page 3 for dimensions.

Install the top wall brackets so the top support bars will sit level when installed. A trial assembly of the top support assemblies will assist this.

Do the final assembly of the top support system, making sure that there is a gasket between all glass and metal components.

If the panel is less than 1155mm from the wall and the support bar must be shortened with a hacksaw, remove the required amount from the end of the bar that does not have holes in it.

6

Apply the silicone (not supplied) and wait for 24 hours before using the shower.