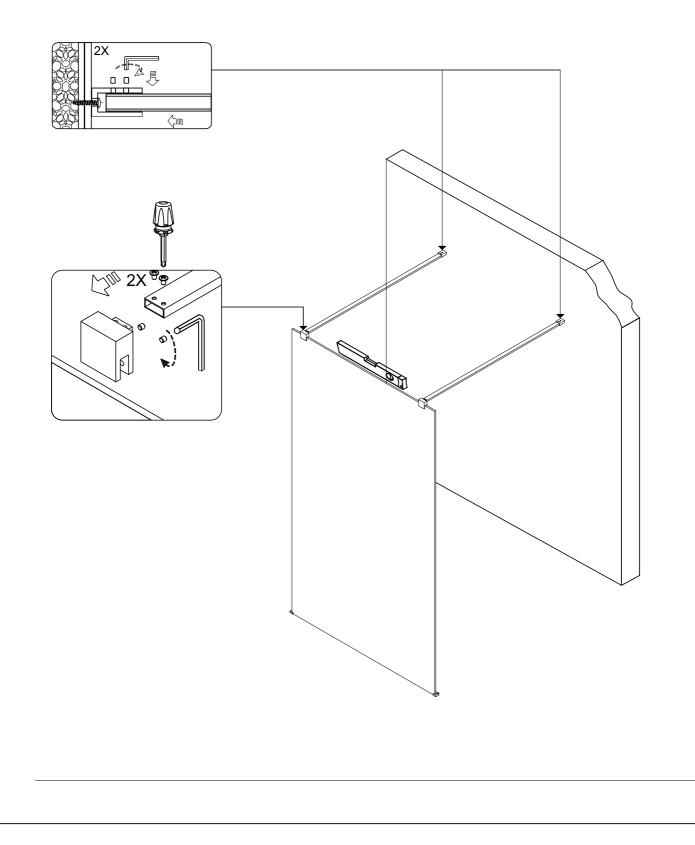

4

Refer to drawing on page 3 for dimensions.

Install the top wall brackets so the top support bars will sit level when installed. A trial assembly of the top support assemblies will assist this.

Do the final assembly of the top support system, making sure that there is a gasket between all glass and metal components.