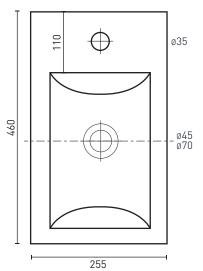

## **PRODUCT SPECIFICATIONS**

| Colour:     | High gloss white                   |
|-------------|------------------------------------|
| Material:   | Premium vitreous china             |
| Length:     | 460mm                              |
| Width:      | 255mm                              |
| Height:     | 115mm                              |
| Capacity:   | 5L                                 |
| Basin Type: | Wall hung                          |
| Net Weight: | 8.5kg                              |
| Warranty:   | 10 years* (refer to decina.com.au) |

## Product Code: **PRBW**

The Prima's wall hung installation makes it ideal for small bathrooms & powder rooms, where a vanity unit is not required. Comes with wall fixing kit. Taphole is on the right side only.