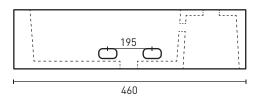

## **OPTIONAL ACCESSORIES**

☑ 32 X 40mm Quattro pop-up basin waste - chrome **WA005** 

FRONT VIEW

RIGHT SIDE VIEW

1 DECINA.COM.AU 1300 DECINA

\*Warranty T&Cs apply, visit <u>decina.com.au</u> Decina reserves the right to change specifications without notice. Due to manufacturing tolerances dimensions may vary +/- 5mm. We recommend installation does not start until after delivery. Please confirm all particulars prior to purchase, call 1300 DECINA or visit <u>decina.com.au</u>