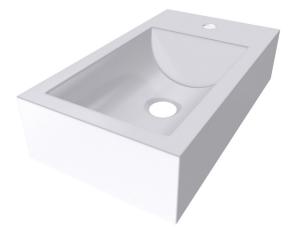

## Prima Powder Room Wall Basin

## Product Code: **PRBW**

The Prima's wall hung installation makes it ideal for small bathrooms & powder rooms, where a vanity unit is not required. Comes with wall fixing kit. Taphole is on the right side only.