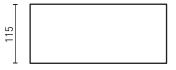

## **PRODUCT SPECIFICATIONS**

| Colour:     | High gloss white                   |
|-------------|------------------------------------|
| Material:   | Premium vitreous china             |
| Length:     | 460mm                              |
| Width:      | 255mm                              |
| Height:     | 115mm                              |
| Capacity:   | 5L                                 |
| Basin Type: | Wall hung                          |
| Net Weight: | 8.5kg                              |
| Warranty:   | 10 years* (refer to decina.com.au) |