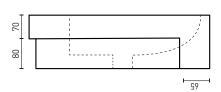

## TOP VIEW

SIDE VIEW

## **PRODUCT SPECIFICATIONS**

Colour: High gloss white

Premium vitreous china Material:

Length: 475mm Width: 475mm 150mm Height: Capacity: 6L

Semi-recessed Basin Type:

Net Weight: 15kg

Warranty: 10 years\* (refer to decina.com.au)