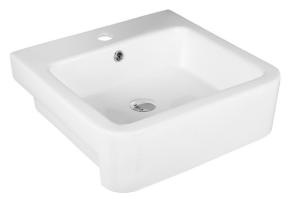

## **Novara Semi-Recessed Square Basin**

Product Code: NOBSRS

The Novara's straight edge design means it can be fitted flush up against the back wall, making it a perfect solution for smaller bathrooms. This semi-recessed basin is designed to sit on top of a vanity unit or counter bench top & hang over the vanity space at the front.

## **PRODUCT SPECIFICATIONS**

Colour: High gloss white

Premium vitreous china Material:

Length: 475mm Width: 475mm 150mm Height: Capacity: 6L

Semi-recessed Basin Type:

Net Weight: 15kg

Warranty: 10 years\* (refer to decina.com.au)