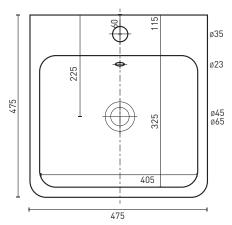

## **PRODUCT SPECIFICATIONS**

Colour: High gloss white

Premium vitreous china Material:

Length: 475mm Width: 475mm 150mm Height: Capacity: 6L

Semi-recessed Basin Type:

Net Weight: 15kg

Warranty: 10 years\* (refer to decina.com.au)

## **OPTIONAL ACCESSORIES**

☑ 32 X 40mm Quattro pop-up basin waste - chrome **WA005** 

✓ Overflow ring - PVV chrome **WA010**, brass matte black **WA011** 

FRONT VIEW