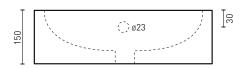

## TOP VIEW

SIDE VIEW

## **PRODUCT SPECIFICATIONS**

Colour: High gloss white

Premium vitreous china Material:

Length: 475mm Width: 475mm 150mm Height: Capacity: 6L

Semi-recessed Basin Type:

Net Weight: 15kg

Warranty: 10 years\* (refer to decina.com.au)