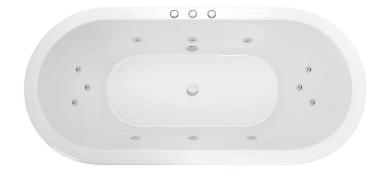

#### CAVAL SANTAI 12 JET SPA BATH

The Caval bath takes the oval theme to a new level. Its extended length and width provide that extra space that makes it a perfect bath for two.

#### KEY FEATURES

- Inset bath with tile bead
- Made in Australia
- Made to AS/NZ Standard: 2023/1995
- Manufactured from premium sanitary grade acrylic
- High gloss white
- Lumbar support
- Water pressure adjustable Mod jets
- Centre waste position

# SPA CONFIGURATION

- 600 watt auto heat boost pump
- Mod Power Button
- Mod Air Control (x2)
- Mod Mini Jet (x6)
- Mod Centro Jet (x6)
- Mod Suction