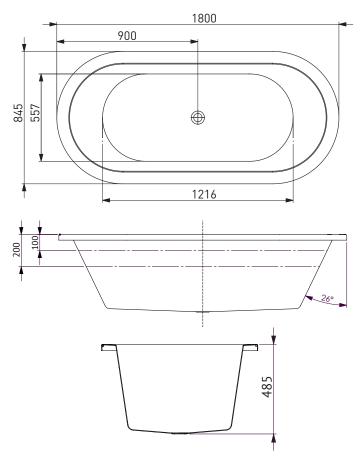

#### SIZES(I)x(w)x(h)

CA1800SAN12JW ~ 1800 x 845 x 485 (mm)

# CAPACITY\* & NET WEIGHT

• 1800mm ~ 188 litres 50.0 kg

\*200mm below bath rim