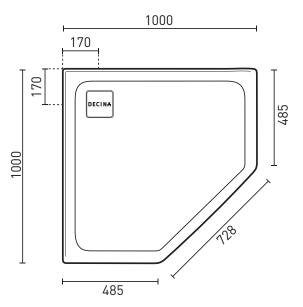

## **PRODUCT SPECIFICATIONS**

Material: Premium sanitary grade acrylic, high gloss white / chrome

Width: 1000mm
Depth: 1000mm

**Height:** 64mm (base height to the top of the tile bead)

Net Weight: 24kg

Warranty: 10 years (refer to decina.com.au)