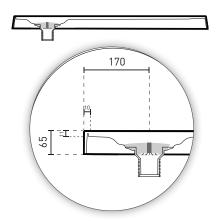

- Made to AS/NZ Standard 3588:1996
- Steel rod reinforced base
- Base is triple reinforced with fiberglass, timber and resin
- Includes chrome, friction lock removable waste cover
- 49mm low entry height
- Self-supporting feet
- No mortar bed required
- Slip resistant
- Easy to clean & maintain