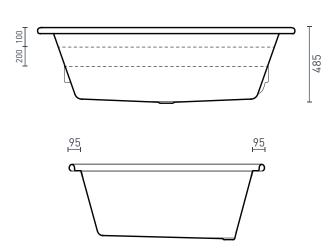

## **PRODUCT SPECIFICATIONS**

Colour: High Gloss White

Material: Premium Sanitary grade acrylic

Length: 1850mm Width: 1275mm 485mm Height:

Capacity: 295L [200mm below the bath rim]

Bath Type: Island Waste Position: Front Net Weight: 28ka