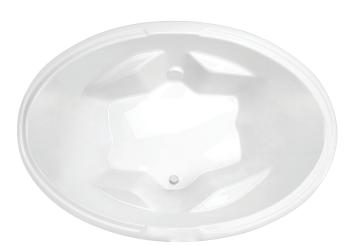

## **Duo Island Bath**

Product Code: DU1850W

MADE IN AUSTRALIA

The Duo's classic oval design makes it a show stopping addition, perfect for larger bathrooms. Moulded arm rests & back supports, plus large water capacity combine to provide superb comfort for two bathers.