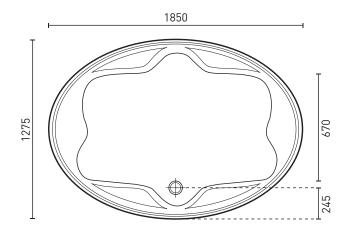

## **PRODUCT SPECIFICATIONS**

Colour: High Gloss White

Material: Premium Sanitary grade acrylic

Length: 1850mm Width: 1275mm 485mm Height:

Capacity: 295L [200mm below the bath rim]

Bath Type: Island Waste Position: Front Net Weight: 28ka