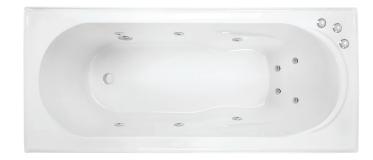

## ADATTO SANTAI 10 JET SPA BATH

The Adatto's smooth features and extra depth allows the bather to fully recline into the water. Arm rests sweep around from the shoulder position to provide comfort and a lumbar support cradles the back.

### SPA CONFIGURATION

- 750 watt auto heat boost pump
- Mod Power Button
- Mod Air Control (x2)
- Mod Mini Jet (x4)
- Mod Centro Jet (x6)
- Mod Suction