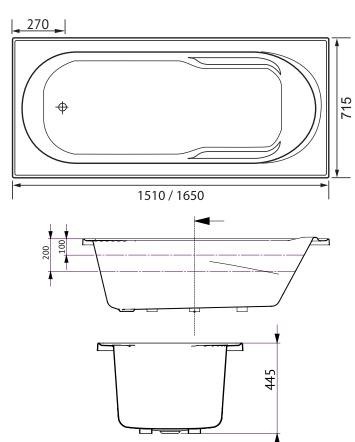

## SIZES(I)x(w)x(h)

- AD1510SAN10JW ~ 1510 x 715 x 445 (mm)
- $AD1650SAN10JW \sim 1650 \times 715 \times 445 \text{ (mm)}$

## CAPACITY\* & NET WEIGHT

1510mm ~ 106 litres 31.0 kg
1650mm ~ 122 litres 32.5 kg

\*200mm below bath rim