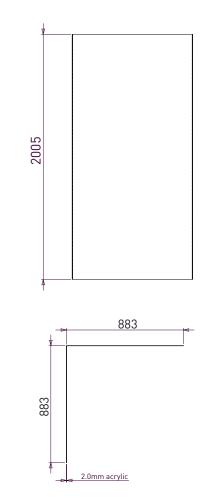

# 2-SIDED 900



## Shower Wall



### 2-SIDED 900 SHOWER WALL

Mannufactured in Australia, Decina's shower walls are ideal for shower areas where easy maintenance is a priority. Decina's shower walls are made to Australian Standards from 2mm coextruded ABS acrylic and designed to reduce mould growth and the maintenance associated with grouting in a tiled shower area.

#### SIZE (w)x(d)x(h)

• SW900 ~ 883 x 883 x 2005 (mm)

#### NET WEIGHT

8.0 kg

#### WARRANTY:

• Five year warranty -Conditions apply please see website for details

#### **KEY FEATURES**

- 2-sided acrylic shower wall
- Made in Australia
- Made to Australian Standards
- Manufactured from 2mm coextruded ABS acrylic
- Reduces mould growth
- Creates a leak resistant membrane when combined with a Luna shower base
- Long-lasting durability
- Low maintenance
-