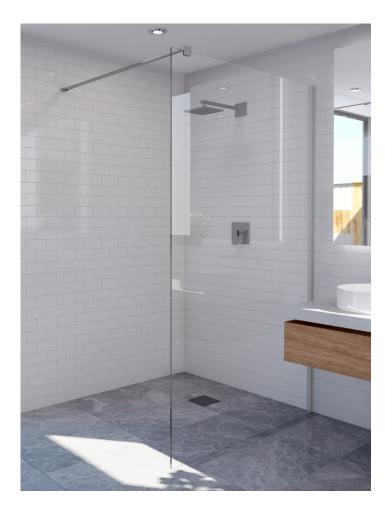

# M-SERIES WALL-FIXED SHOWER PANEL

The ultimate in bathroom luxury and design, the M-Series wall fixed panel sits up against the wall supported by a chrome shower brace which can be cut down to the desired size.

# Shower Panel

### KEY FEATURES

- EZI Clean glass coating
- Easy to install
- Made to Australian Standards: AS1288/2006
- Concealed fixtures
- Corrosion resistant fittings and fixtures
- 10mm toughened glass
- Designed to fit straight onto a tiled floor or Luna shower base
- Available in Chrome