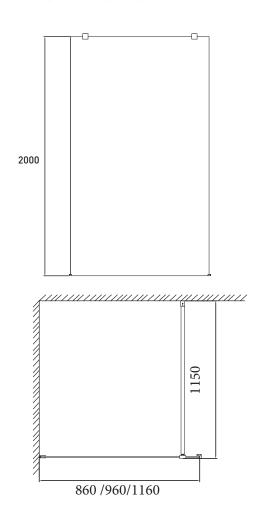

# SIZE(w)x(h)

- MSP860 ~ 860 x 2000 (mm)
- MSP960 ~ 960 x 2000 (mm)
- MSP1160 ~ 1160 x 2000 (mm)

Screens are adjustable at the wall +15mm

#### SHOWER BRACE

• 1150mm (can be cut down to desired size)