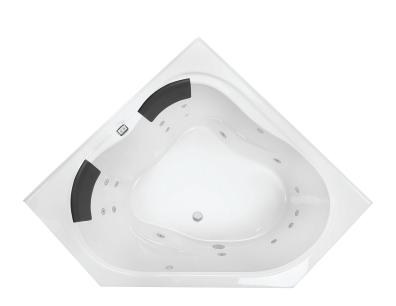

## POSITANO CONTOUR 16 JET SPA BATH

Soft internal lines and generous lumbar area creates the perfect invitation to relax and rejuvenate. Available as an Inset bath with tile bead or as an Island style bath it also features self-supporting feet for easy installation.

### KEY FEATURES

- Inset bath with tile bead
- Made in Australia
- Manufactured from premium sanitary grade acrylic
- Made to AS/NZ Standard: 2023/1995
- High gloss white
- Lumbar support & moulded arm rests
- Centre waste position
- Sienna headrests (x2)

#### SPA CONFIGURATION

- 750 watt 3-stage heat boost pump
- Sensa-Touch pad control
- C-Lenda™ Flush Air Control (x2)
- C-Lenda™ Flush Mini Jet (x12)
- C-Lenda<sup>™</sup> Flush Centro Jet (x4)
- C-Lenda™ Flush Suction