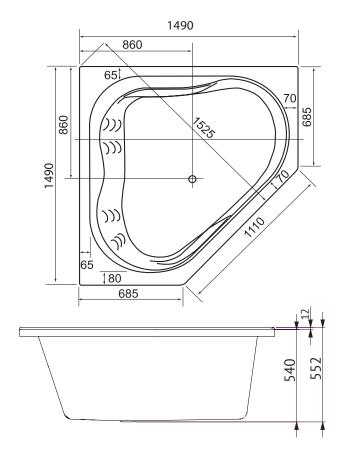

## SIZES (I)x(w)x(h)

• P01500CNSPAWC ~ 1490 x 1490 x 540 (mm)

## CAPACITY\* & NET WEIGHT

• 1490mm ~ 308 litres 50.0 kg

\*200mm below bath rim