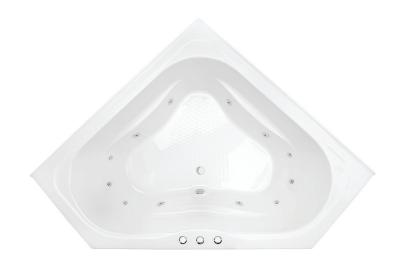

### RENEE SANTAI 12 JET SPA BATH

The Renee corner spa features a more upright bathing position for added legroom and is large enough for two bathers. Lumbar jets provide a spinal massage at either end of the spa and a slip resistant entry/exit zone makes access very easy.

#### KEY FEATURES

- Inset bath with tile bead
- Made in Australia
- Made to AS/NZ Standard: 2023/1995
- Manufactured from premium sanitary grade acrylic
- High gloss white
- Lumbar support & arm rests
- Slip resistant pattern
- Water pressure adjustable jets
- Centre waste position

## SPA CONFIGURATION

- 600 watt auto heat boost pump
- Mod Power Button
- Mod Air Control (x2)
- Mod Mini Jet (x6)
- Mod Centro Jet (x6)
- Mod Suction