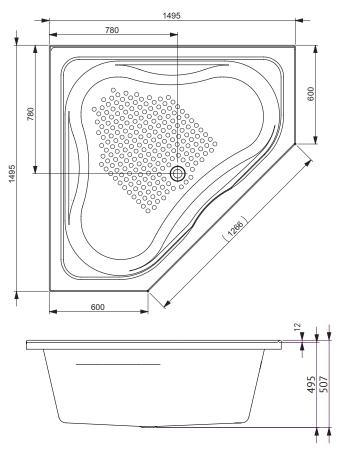

## SIZES(I)x(w)x(h)

• RE1485SAN12JW ~ 1495 x 1495 x 495 (mm)

## CAPACITY\* & NET WEIGHT

• 1495mm ~ 257 litres 50.0 kg

\*200mm below bath rim