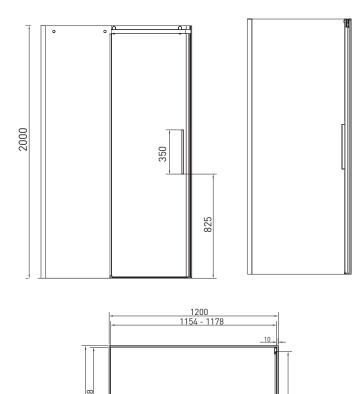

# SIZE (I)x(w)x(h)

• *MASS1200C* ~ 1154 x 854 x 2000 (mm)

\*Adjustable at the wall by a further 24mm