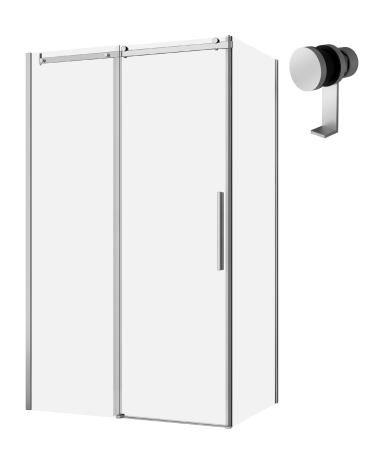

# MALANDA SHOWER SCREEN

The Malanda sliding door shower enclosure stands at an impressive two metres high with premium 8mm thick toughened glass. The reversible sliding door features a soft magnetic close door system which provides a silent and ultra-smooth running door action.

# KEY FEATURES

- Rectangle sliding shower screen
- Round roller shape design
- 8mm toughened safety glass
- Made to Australian Standard: AS1288/2006
- Reversible sliding doors can be installed for left or right hand entry
- Designed to fit straight onto a tiled floor or acrylic Luna shower base
- Door rollers and brackets vigorously tested for strength and durability
- Easy to clean with exclusive EZI Clean glass coating
- Stainless steel roller
- Stainless steel interior/exterior handle