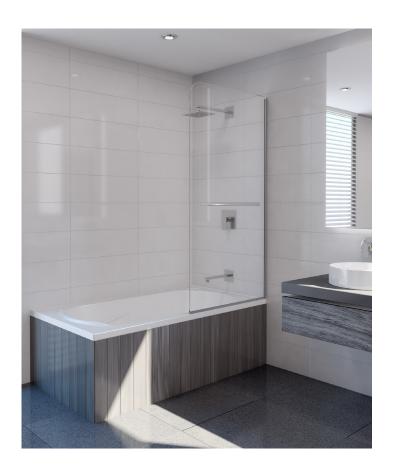

# CASCADE PIVOT PANEL WITH TOWEL RAIL

The Cascade Fixed Pivot Panel is perfect for any shower over bath application. With a chrome towel rail it is a smart solution for smaller bathrooms. It can be fitted on virtually all Decina's rectangular baths or spa baths that have a tile bead.

#### KEY FEATURES

- Fixed panel bath shower screen with towel rail
- Install directly onto a tile bead
- Available in chrome
- Towel rail
- Invisible channel brackets (all fixings are on the inside of the channel for a seamless finish)
- Made to AS/NZ Standard: AS1288/2006
- Panel swings through 180 degrees
- Drip seal to bath
- 6mm toughened safety glass
- Available in Chrome
- EZI Clean screen coating