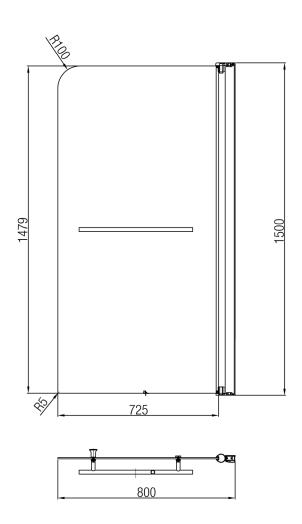

#### SIZE(I)x(h)

CAPPTRC ~ 1500 x 790 (mm)

#### KEY FEATURES

- Fixed panel bath shower screen with towel rail
- Install directly onto a tile bead
- Available in chrome
- Towel rail
- Invisible channel brackets (all fixings are on the inside of the channel for a seamless finish)
- Made to AS/NZ Standard: AS1288/2006
- Panel swings through 180 degrees
- Drip seal to bath
- 6mm toughened safety glass
- Available in Chrome
- EZI Clean screen coating