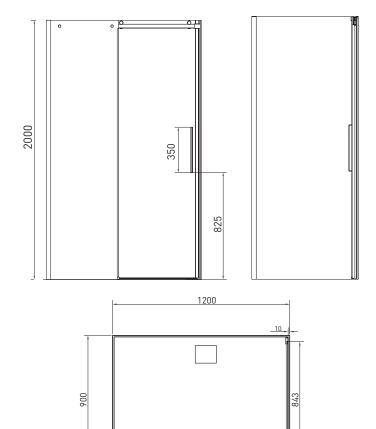

## **AVALON**





# Shower System



#### AVALON SHOWER SYSTEM

Featuring a premium, 8mm toughened glass, sliding door which glides effortlessly on a polished aluminium frame. The innovative rollers are designed with a square front and ideally suited in a modern, minialist style bathroom. At two metres high and featuring a space saving sliding door, with a soft magnetic closing system, the Avalon in functional and stylish, perfect for upgrading any bathroom. The Avalon shower system comes with a Luna acrylic shower base and 2-sided acrylic wall, to create a leak resistant, low maintainance shower area.

## SIZE(I)x(w)x(h)

AVSYS1200R ~ 1200 x 900 x 2000 (mm)

## **NET WEIGHT**

113.0 kg

## KEY FEATURES

- Avalon shower screen
- Luna 1200 acrylic shower base
- 2-sided acrylic shower wall
- Square shaped roller cover design