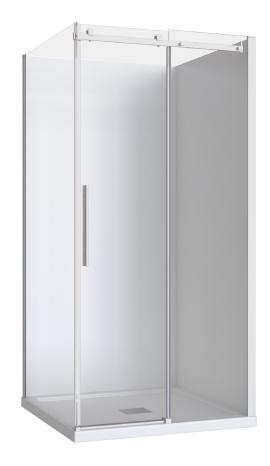

#### AVALON SHOWER SYSTEM

Featuring a premium, 8mm toughened glass, sliding door which glides effortlessly on a polished aluminium frame. The innovative rollers are designed with a square front and ideally suited in a modern, minialist style bathroom. At two metres high and featuring a space saving sliding door, with a soft magnetic closing system, the Avalon in functional and stylish, perfect for upgrading any bathroom. The Avalon shower system comes with a Luna acrylic shower base and 2-sided acrylic wall, to create a leak resistant, low maintainance shower area.

## KEY FEATURES

- Avalon shower screen
- Luna 1200 acrylic shower base
- 2-sided acrylic shower wall
- Square shaped roller cover design
- 8mm toughened safety glass
- Made to Australian Standards
- Reversible sliding doors can be installed for left or right hand entry
- Designed to fit straight onto a tiled floor
- Door rollers and brackets vigorously tested for strength and durability
- Easy to clean with exclusive EZI Clean coating
- Stainless steel roller
- Stainless steel interior/exterior handle