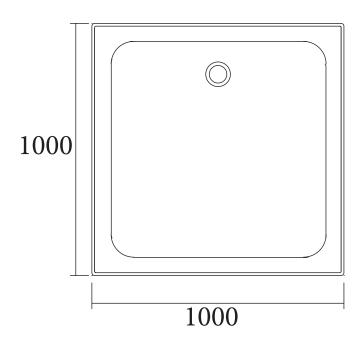

## SIZE(w)x(d)x(h)

- SHC1101 R4 ~ 1000 x 1000 x 80\* (mm)
- \*Height to the top of the tile bead