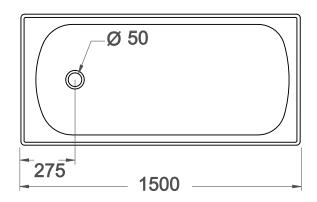

## SIZE(I)x(w)x(h)

- ST1500M ~ 1500 x 750 x 390 (mm)
- ST1700M ~ 1700 x 750 x 390 (mm)

#### CAPACITY\* & NET WEIGHT

1500mm ~ 85 litres 29.2kg
1700mm ~ 95 litres 32.1kg

\*200mm below bath rim