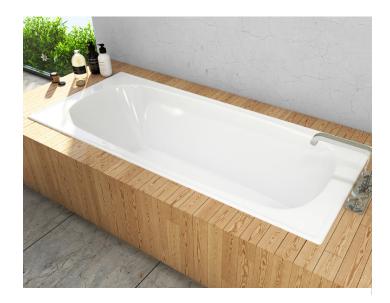

#### STELLA PRESSED METAL BATH

Decina's range of pressed metal baths, provide a durable, good value alternative to our acrylic baths. Designed as an island style bath or inset bath, the exclusive, supplied tile bead strip allows the bath to be placed directly up against a tiled wall. The Stella is for those who prefer a wider and more spacious bath.