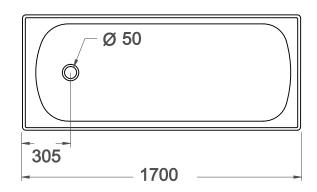

## SIZE(I)x(w)x(h)

- ST1500M ~ 1500 x 750 x 390 (mm)
- ST1700M ~ 1700 x 750 x 390 (mm)

#### CAPACITY\* & NET WEIGHT

1500mm ~ 85 litres 29.2kg
1700mm ~ 95 litres 32.1kg

\*200mm below bath rim