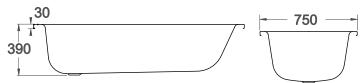

## SIZE(I)x(w)x(h)

- ST1500M ~ 1500 x 750 x 390 (mm)
- ST1700M ~ 1700 x 750 x 390 (mm)