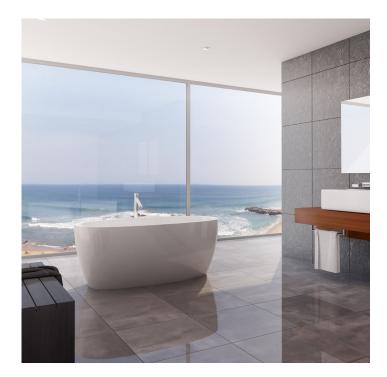

## SHERATON FREESTANDING BATH

Designed specifically for smaller bathrooms, the Sheraton freestanding offers generous internal bathing room for its size and displays the sophistication and opulence of much larger baths.