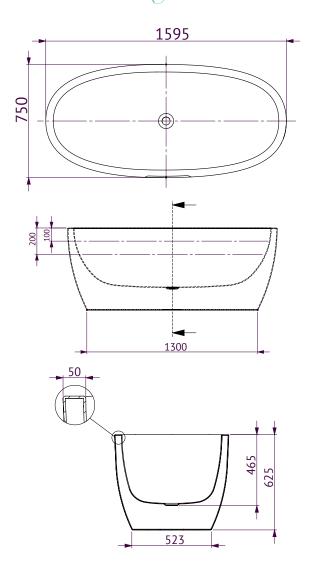

#### SIZE(I)x(w)x(h)

SH1600W ~ 1600 x 750 x 595 (mm)

## CAPACITY\* & NET WEIGHT

• 125 litres

45.0kg

\*200mm below bath rim